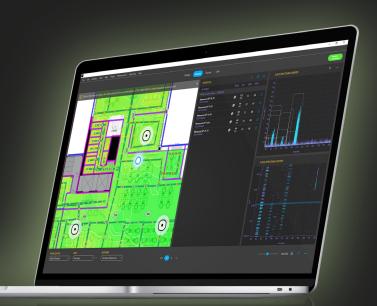

#### **Network Simulator**

Simulate your network performance with a different AP model, including 6 GHz access points.

## **Reflections and Diffractions**

Enable maximum accuracy settings with material reflection and diffraction properties.

And So Much More!