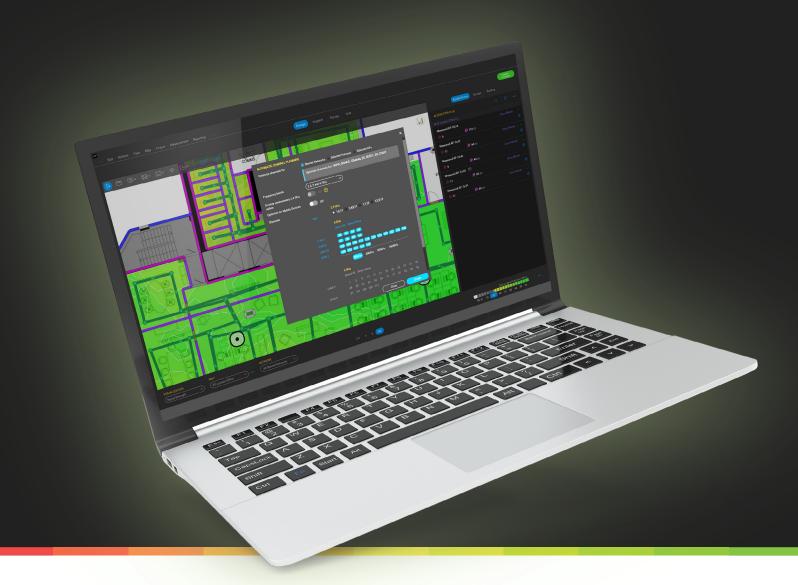

# **Al Auto-Planner**

Input your Wi-Fi requirements and create your Al-optimized network design in seconds.

## **Automatic Wall Calibration**

Accurately estimate real-world wall attenuation values based on survey data from your Ekahau Sidekick.

## **Reflections and Diffractions**

Enable maximum accuracy settings with material reflection and diffraction properties.

And So Much More!